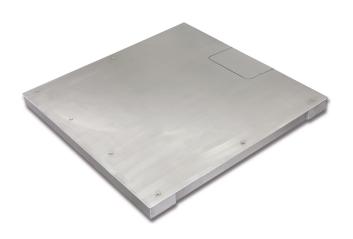

## KERN KFP 3000V40M

Weighing bridge entirely made of stainless steel, extremely resistant to bending because of its high material thickness

| Category          |                 |
|-------------------|-----------------|
| Brand             | KERN            |
| Product categoriy | Component       |
| Product group     | Weighing bridge |
| Product family    | KFP-V40-IP67    |

| Construction                              |                 |
|-------------------------------------------|-----------------|
| Dimensions weighing platform (W×D×H)      | 1500×1250×80 mm |
| Material weighing plate                   | stainless steel |
| Material platform                         | Stainless steel |
| Dimensions weighing surface (W×D)         | 1500×1250 mm    |
| Cable length                              | 5 m             |
| Allowed cable length display device [Max] | 20 m            |
| Material load cell(s)                     | aluminium       |
| Load cells - number                       | 4               |
| Levelling feet adjustable                 | ✓               |